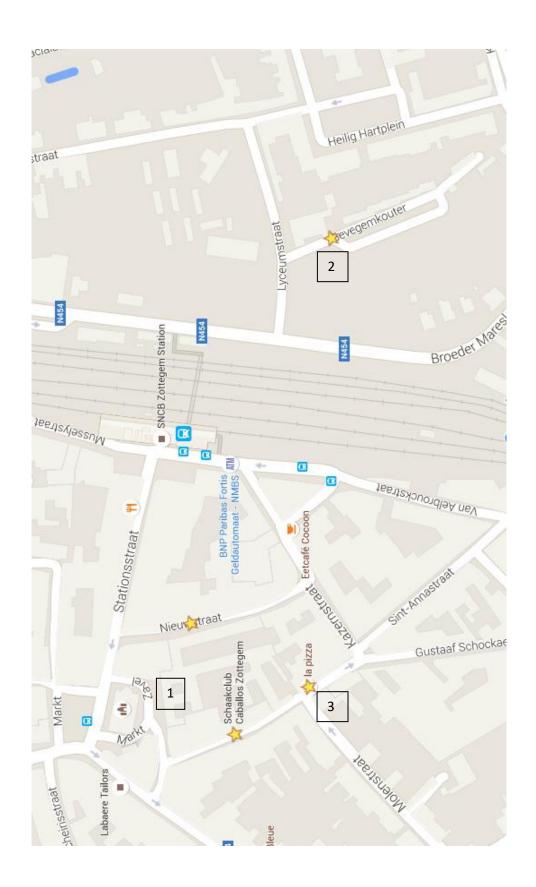

#### How to reach the playing venue?

**By train**: take the front exit of the Zottegem train station and walk through the Stationsstraat. Take the second street on the left. You find the OLV-College on your right side. (1 on the map).

By car: the playing venue is located in the middle of the town centre of Zottegem (1 on the map). We adivse to park your car at the back side of the railway station (2 on the map). Parking fee to be paid on Saturdays in the centre, but not on Sundays.